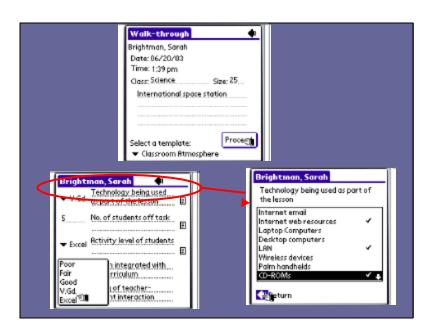

Design and delivery of a learning environment to support: Instructional Technology Partnership: St John Fisher College

Content mastery of standards Critical thinking Appropriate technology skills Effective management of new technologies

Joint action research teams explore effective application of technology 10 week field placements

3

Strategies, Solutions and Innovations for Technology Leaders Tech Forum Conference, Research Hotel NYC, September 30, 2003