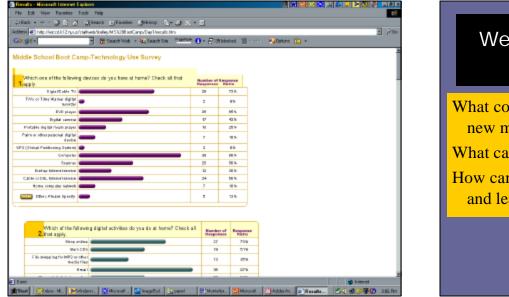

Peter Pappes Assister Superitarian for hatsuction <u>East Instagant (SS)</u>, Rachester NY Prosecutation pet <u>Technology Surryn</u> Hen I

Mary Ann Pollett, Ed.D., Incipal, Montetions Special School Chicage, L. <u>Presentation pri-</u> coloral Development at Montelione doc