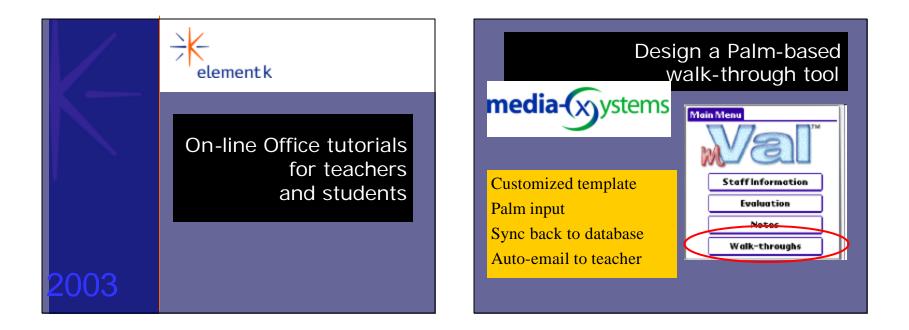

Design and delivery of a learning environment to support: Instructional Technology Partnership: St John Fisher College

Content mastery of standards Critical thinking Appropriate technology skills Effective management of new technologies

Joint action research teams explore effective application of technology 10 week field placements

3

Strategies, Solutions and Innovations for Technology Leaders Tech Forum Conference, Research Hotel NYC, September 30, 2003